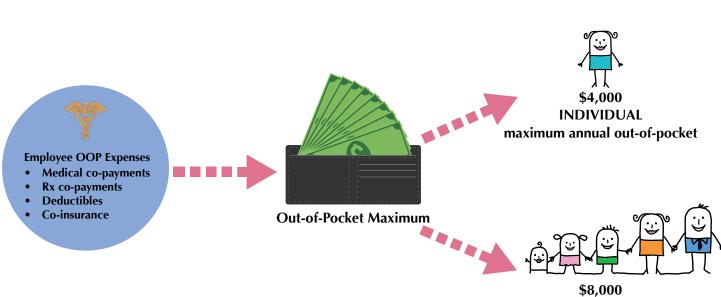

## MAXIMUM OUT-OF-POCKET ADJUSTMENT:

Medical and prescription (Rx) co-payments, plus deductibles and co-insurance, are counted toward a member's annual Out-of-Pocket (OOP) Maximum – if employees choose an in-network healthcare provider.

\$8,000 FAMILY maximum annual out-of-pocket

| Specialty Care Physician Office visit<br>co-payments*8\$400*Pharmacy co-payments*48\$2,400*ER Visit co-payments*\$3002\$600*Deductible*OAP 20Single\$750*                                                                                                                                                                                                                                                                                                                                                                                                                                                                                                                                                                                                                                                                                                                                                                                                                                                                                                                                                                                                                                                                                                                                                                                                                                                                                                                                                                                                                                                                                                                                                                                                                                                                                                                                                                                                                                              | DESCRIPTION                                                         |        | VISITS / PRESCRIPTIONS | OUT-OF-POCKET MEMBER COST                                          |
|--------------------------------------------------------------------------------------------------------------------------------------------------------------------------------------------------------------------------------------------------------------------------------------------------------------------------------------------------------------------------------------------------------------------------------------------------------------------------------------------------------------------------------------------------------------------------------------------------------------------------------------------------------------------------------------------------------------------------------------------------------------------------------------------------------------------------------------------------------------------------------------------------------------------------------------------------------------------------------------------------------------------------------------------------------------------------------------------------------------------------------------------------------------------------------------------------------------------------------------------------------------------------------------------------------------------------------------------------------------------------------------------------------------------------------------------------------------------------------------------------------------------------------------------------------------------------------------------------------------------------------------------------------------------------------------------------------------------------------------------------------------------------------------------------------------------------------------------------------------------------------------------------------------------------------------------------------------------------------------------------------|---------------------------------------------------------------------|--------|------------------------|--------------------------------------------------------------------|
| co-payments*\$508\$400*Pharmacy co-payments*48\$2,400*ER Visit co-payments*\$3002\$600*Deductible*OAP 20Single\$750*Hospitalization/Surgery1\$2,000 (Maximum paid by the individual i                                                                                                                                                                                                                                                                                                                                                                                                                                                                                                                                                                                                                                                                                                                                                                                                                                                                                                                                                                                                                                                                                                                                                                                                                                                                                                                                                                                                                                                                                                                                                                                                                                                                                                                                                                                                                  | , ,                                                                 |        | 4                      | \$100*                                                             |
| ER Visit co-payments*\$3002\$600*Deductible*OAP 20Single\$750*Hegpitalization/Surgery1\$2,000 (Maximum paid by the individual individ |                                                                     |        | 8                      | \$400*                                                             |
| Deductible* OAP 20 Single \$750*   Hospitalization/Surgery 1 \$2,000 (Maximum paid by the individual indindindividual individual individual indindividual individ                 | Pharmacy co-payments*                                               |        | 48                     | \$2,400*                                                           |
| Hospitalization/Surgery 1 \$2,000 (Maximum paid by the individual i                                                                                                                                                                                                                                                                                                                                                                                                                                                                                                                                                                                                                                                                                                                                                                                                                                                                                                                                                                                                                                                                                                                                                                                                                                                                                                                                                                                                                                                                                                                                                                                                                                                                                                                                                                                                                                                                                                                                    | ER Visit co-payments*                                               | \$300  | 2                      | \$600*                                                             |
|                                                                                                                                                                                                                                                                                                                                                                                                                                                                                                                                                                                                                                                                                                                                                                                                                                                                                                                                                                                                                                                                                                                                                                                                                                                                                                                                                                                                                                                                                                                                                                                                                                                                                                                                                                                                                                                                                                                                                                                                        | Deductible*                                                         | OAP 20 | Single                 | \$750*                                                             |
|                                                                                                                                                                                                                                                                                                                                                                                                                                                                                                                                                                                                                                                                                                                                                                                                                                                                                                                                                                                                                                                                                                                                                                                                                                                                                                                                                                                                                                                                                                                                                                                                                                                                                                                                                                                                                                                                                                                                                                                                        | Hospitalization/Surgery                                             |        | 1                      | \$2,000 (Maximum paid by the individual in addition to deductible) |
|                                                                                                                                                                                                                                                                                                                                                                                                                                                                                                                                                                                                                                                                                                                                                                                                                                                                                                                                                                                                                                                                                                                                                                                                                                                                                                                                                                                                                                                                                                                                                                                                                                                                                                                                                                                                                                                                                                                                                                                                        | TOTAL MEMBER OUT-OF-POCKET COSTS<br>SAVING WITH THE NEW PLAN DESIGN |        |                        | \$4,000 capped with no additional costs<br>\$2,250                 |